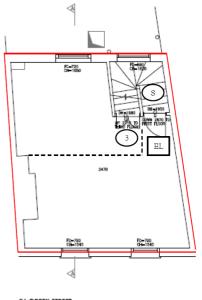

| 1-C | Layout alteration                                                                                                   |
|-----|---------------------------------------------------------------------------------------------------------------------|
| •   | To regularise changes to the authorised layout of the premises as shown on the plans attached at <b>Appendix 1.</b> |
| •   | To add the basement and third floor to the licensable area.                                                         |

# 1. Application

| 1-A Applicant and premi                         | ses                                                                                                                                                                                                                                                                                                                                                                                                                                                                                                       |                                                  |          |  |  |  |
|-------------------------------------------------|-----------------------------------------------------------------------------------------------------------------------------------------------------------------------------------------------------------------------------------------------------------------------------------------------------------------------------------------------------------------------------------------------------------------------------------------------------------------------------------------------------------|--------------------------------------------------|----------|--|--|--|
| Application Type:                               | Variation of a Premises L                                                                                                                                                                                                                                                                                                                                                                                                                                                                                 | Licence, Licensing Ac                            | t 2003   |  |  |  |
| Application received date:                      | 1 July 2021                                                                                                                                                                                                                                                                                                                                                                                                                                                                                               |                                                  |          |  |  |  |
| Applicant:                                      | The Blind Phoenix Ltd                                                                                                                                                                                                                                                                                                                                                                                                                                                                                     |                                                  |          |  |  |  |
| Premises:                                       | Wands & Wizard Explore                                                                                                                                                                                                                                                                                                                                                                                                                                                                                    | atorium                                          |          |  |  |  |
| Premises address:                               | 26 Greek Street<br>London                                                                                                                                                                                                                                                                                                                                                                                                                                                                                 | Ward:                                            | West End |  |  |  |
|                                                 | W1D 5DE                                                                                                                                                                                                                                                                                                                                                                                                                                                                                                   | Cumulative<br>Impact Area:                       | West End |  |  |  |
|                                                 |                                                                                                                                                                                                                                                                                                                                                                                                                                                                                                           | Special<br>Consideration<br>Zone:                | None     |  |  |  |
| Premises description:<br>Variation description: | The premises currently or providing magical and the                                                                                                                                                                                                                                                                                                                                                                                                                                                       | perate as a retail sho<br>eatrical entertainment |          |  |  |  |
|                                                 | <ul> <li>This application seeks the following:</li> <li>To regularise changes to the authorised layout of the premises as shown on the plans attached at Appendix 1.</li> <li>To add the basement and third floor to the licensable area.</li> <li>To amend condition 17 and 26</li> <li>To add three new conditions</li> <li>To add the retail sale of alcohol for consumption off the premises until 11pm Monday to Saturday and 10.30pm on Sundays, subject to the following new condition:</li> </ul> |                                                  |          |  |  |  |
|                                                 | premises shall be restricted to sealed containers only, except<br>for alcohol consumed at appropriately authorised outside tables<br>and chairs which shall be served by waiter or waitress service,<br>served only to a person seated.                                                                                                                                                                                                                                                                   |                                                  |          |  |  |  |
| Premises licence history:                       | The premises has had the benefit of a premises licence since 2014. The current premises licence (21/06019/LIPT) can be viewed at <b>Appendix 3</b> of this report along with the premises history.                                                                                                                                                                                                                                                                                                        |                                                  |          |  |  |  |
| Applicant submissions:                          | There are no submission                                                                                                                                                                                                                                                                                                                                                                                                                                                                                   | is from the applicant.                           |          |  |  |  |
| Applicant amendments:                           | None                                                                                                                                                                                                                                                                                                                                                                                                                                                                                                      |                                                  |          |  |  |  |