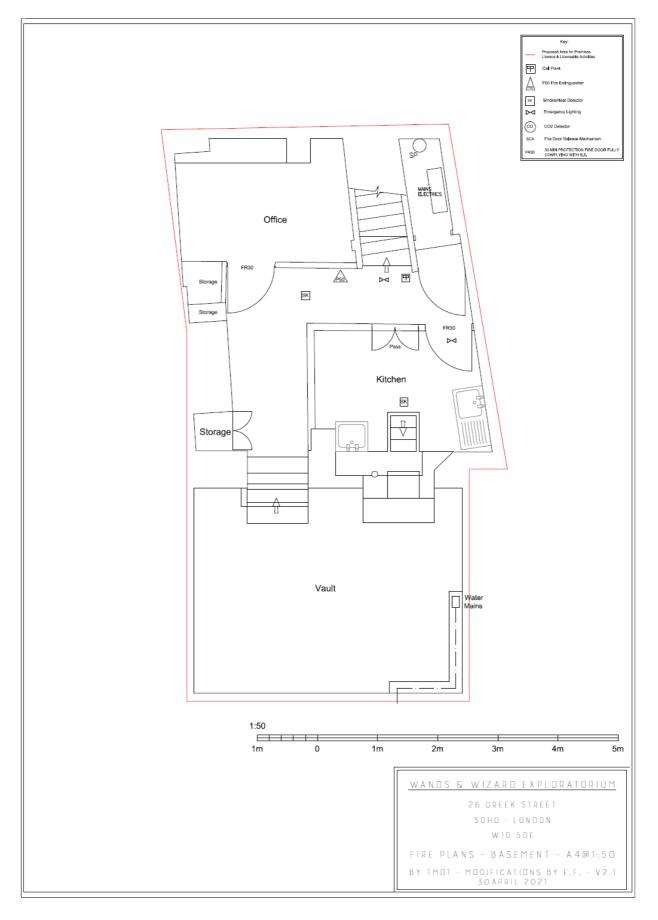

# 1. Application

| 1-A Applicant and premi                         | ses                                                                                                                                                                                                                                                                                                                                                                                                                                                                                                       |                                                  |          |  |  |  |
|-------------------------------------------------|-----------------------------------------------------------------------------------------------------------------------------------------------------------------------------------------------------------------------------------------------------------------------------------------------------------------------------------------------------------------------------------------------------------------------------------------------------------------------------------------------------------|--------------------------------------------------|----------|--|--|--|
| Application Type:                               | Variation of a Premises L                                                                                                                                                                                                                                                                                                                                                                                                                                                                                 | Licence, Licensing Ac                            | t 2003   |  |  |  |
| Application received date:                      | 1 July 2021                                                                                                                                                                                                                                                                                                                                                                                                                                                                                               |                                                  |          |  |  |  |
| Applicant:                                      | The Blind Phoenix Ltd                                                                                                                                                                                                                                                                                                                                                                                                                                                                                     |                                                  |          |  |  |  |
| Premises:                                       | Wands & Wizard Explore                                                                                                                                                                                                                                                                                                                                                                                                                                                                                    | atorium                                          |          |  |  |  |
| Premises address:                               | 26 Greek Street<br>London                                                                                                                                                                                                                                                                                                                                                                                                                                                                                 | Ward:                                            | West End |  |  |  |
|                                                 | W1D 5DE                                                                                                                                                                                                                                                                                                                                                                                                                                                                                                   | Cumulative<br>Impact Area:                       | West End |  |  |  |
|                                                 |                                                                                                                                                                                                                                                                                                                                                                                                                                                                                                           | Special<br>Consideration<br>Zone:                | None     |  |  |  |
| Premises description:<br>Variation description: | The premises currently or providing magical and the                                                                                                                                                                                                                                                                                                                                                                                                                                                       | perate as a retail sho<br>eatrical entertainment |          |  |  |  |
|                                                 | <ul> <li>This application seeks the following:</li> <li>To regularise changes to the authorised layout of the premises as shown on the plans attached at Appendix 1.</li> <li>To add the basement and third floor to the licensable area.</li> <li>To amend condition 17 and 26</li> <li>To add three new conditions</li> <li>To add the retail sale of alcohol for consumption off the premises until 11pm Monday to Saturday and 10.30pm on Sundays, subject to the following new condition:</li> </ul> |                                                  |          |  |  |  |
|                                                 | premises shall be restricted to sealed containers only, except<br>for alcohol consumed at appropriately authorised outside tables<br>and chairs which shall be served by waiter or waitress service,<br>served only to a person seated.                                                                                                                                                                                                                                                                   |                                                  |          |  |  |  |
| Premises licence history:                       | The premises has had the benefit of a premises licence since 2014. The current premises licence (21/06019/LIPT) can be viewed at <b>Appendix 3</b> of this report along with the premises history.                                                                                                                                                                                                                                                                                                        |                                                  |          |  |  |  |
| Applicant submissions:                          | There are no submission                                                                                                                                                                                                                                                                                                                                                                                                                                                                                   | is from the applicant.                           |          |  |  |  |
| Applicant amendments:                           | None                                                                                                                                                                                                                                                                                                                                                                                                                                                                                                      |                                                  |          |  |  |  |

| 1-C | Layout alteration                                                                                                   |
|-----|---------------------------------------------------------------------------------------------------------------------|
| •   | To regularise changes to the authorised layout of the premises as shown on the plans attached at <b>Appendix 1.</b> |
| •   | To add the basement and third floor to the licensable area.                                                         |