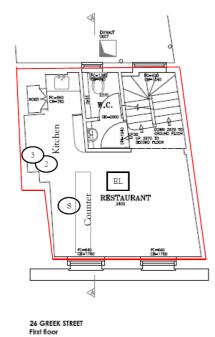

| 1-C | Layout alteration                                                                                                   |
|-----|---------------------------------------------------------------------------------------------------------------------|
| •   | To regularise changes to the authorised layout of the premises as shown on the plans attached at <b>Appendix 1.</b> |
| •   | To add the basement and third floor to the licensable area.                                                         |

# 1. Application

| 1-A Applicant and premi                         | ses                                                                                                                                                                                                                                                                                                                                                                                                                                                                                                       |                                                  |          |  |  |  |
|-------------------------------------------------|-----------------------------------------------------------------------------------------------------------------------------------------------------------------------------------------------------------------------------------------------------------------------------------------------------------------------------------------------------------------------------------------------------------------------------------------------------------------------------------------------------------|--------------------------------------------------|----------|--|--|--|
| Application Type:                               | Variation of a Premises L                                                                                                                                                                                                                                                                                                                                                                                                                                                                                 | Licence, Licensing Ac                            | t 2003   |  |  |  |
| Application received date:                      | 1 July 2021                                                                                                                                                                                                                                                                                                                                                                                                                                                                                               |                                                  |          |  |  |  |
| Applicant:                                      | The Blind Phoenix Ltd                                                                                                                                                                                                                                                                                                                                                                                                                                                                                     |                                                  |          |  |  |  |
| Premises:                                       | Wands & Wizard Explore                                                                                                                                                                                                                                                                                                                                                                                                                                                                                    | atorium                                          |          |  |  |  |
| Premises address:                               | 26 Greek Street<br>London                                                                                                                                                                                                                                                                                                                                                                                                                                                                                 | Ward:                                            | West End |  |  |  |
|                                                 | W1D 5DE                                                                                                                                                                                                                                                                                                                                                                                                                                                                                                   | Cumulative<br>Impact Area:                       | West End |  |  |  |
|                                                 |                                                                                                                                                                                                                                                                                                                                                                                                                                                                                                           | Special<br>Consideration<br>Zone:                | None     |  |  |  |
| Premises description:<br>Variation description: | The premises currently or providing magical and the                                                                                                                                                                                                                                                                                                                                                                                                                                                       | perate as a retail sho<br>eatrical entertainment |          |  |  |  |
|                                                 | <ul> <li>This application seeks the following:</li> <li>To regularise changes to the authorised layout of the premises as shown on the plans attached at Appendix 1.</li> <li>To add the basement and third floor to the licensable area.</li> <li>To amend condition 17 and 26</li> <li>To add three new conditions</li> <li>To add the retail sale of alcohol for consumption off the premises until 11pm Monday to Saturday and 10.30pm on Sundays, subject to the following new condition:</li> </ul> |                                                  |          |  |  |  |
|                                                 | premises shall be restricted to sealed containers only, except<br>for alcohol consumed at appropriately authorised outside tables<br>and chairs which shall be served by waiter or waitress service,<br>served only to a person seated.                                                                                                                                                                                                                                                                   |                                                  |          |  |  |  |
| Premises licence history:                       | The premises has had the benefit of a premises licence since 2014. The current premises licence (21/06019/LIPT) can be viewed at <b>Appendix 3</b> of this report along with the premises history.                                                                                                                                                                                                                                                                                                        |                                                  |          |  |  |  |
| Applicant submissions:                          | There are no submission                                                                                                                                                                                                                                                                                                                                                                                                                                                                                   | is from the applicant.                           |          |  |  |  |
| Applicant amendments:                           | None                                                                                                                                                                                                                                                                                                                                                                                                                                                                                                      |                                                  |          |  |  |  |