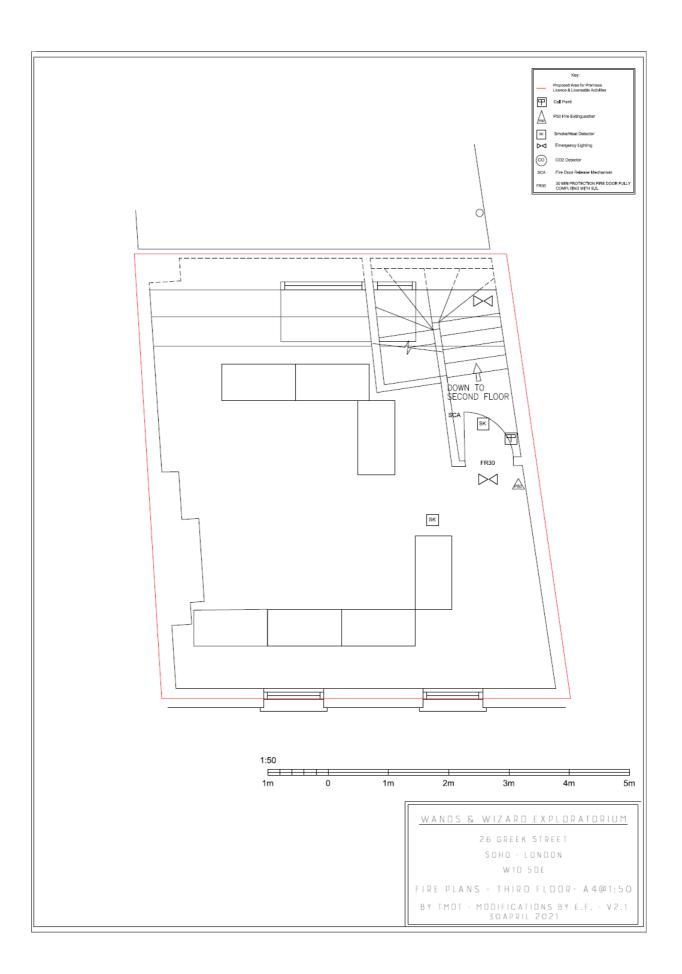

| 1-C | Layout alteration                                                                                                   |
|-----|---------------------------------------------------------------------------------------------------------------------|
| •   | To regularise changes to the authorised layout of the premises as shown on the plans attached at <b>Appendix 1.</b> |
| •   | To add the basement and third floor to the licensable area.                                                         |

- Public Nuisance
- Prevention of Crime & Disorder
- Public Safety
- Protection of children from harm

The application seeks the following:

• To Regularise changes to the authorised layout of the premises as shown on the plans appended to the application, including the addition of the basement and third floor to the licence demise.