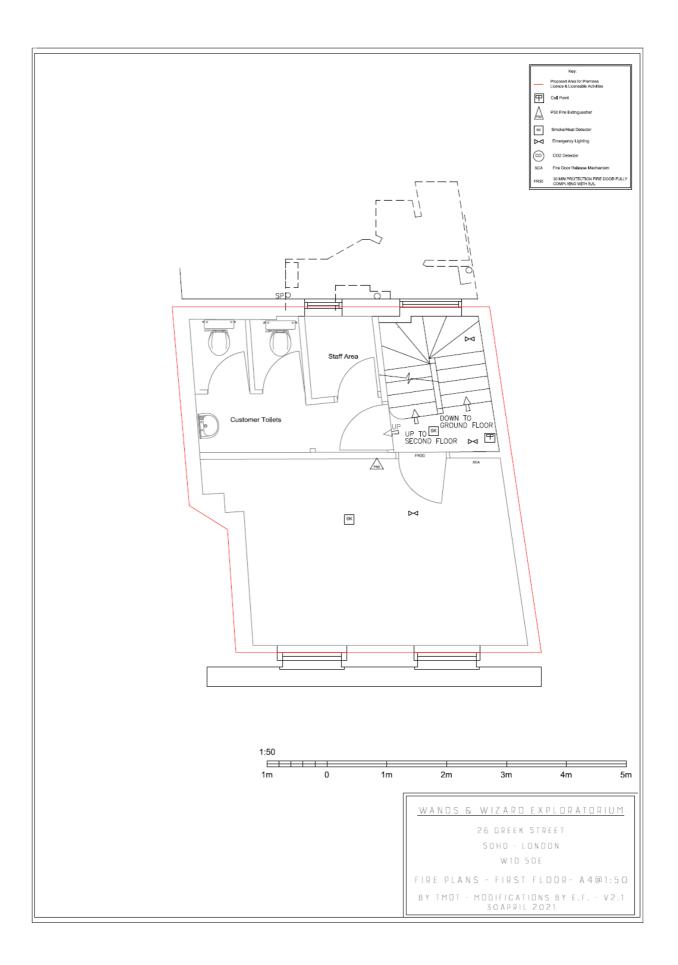

# 1. Application

| 1-A Applicant and premi                         | ses                                                                                                                                                                                                                                                                                                                                                                                                                                                                                                       |                                                  |          |  |  |  |
|-------------------------------------------------|-----------------------------------------------------------------------------------------------------------------------------------------------------------------------------------------------------------------------------------------------------------------------------------------------------------------------------------------------------------------------------------------------------------------------------------------------------------------------------------------------------------|--------------------------------------------------|----------|--|--|--|
| Application Type:                               | Variation of a Premises L                                                                                                                                                                                                                                                                                                                                                                                                                                                                                 | Licence, Licensing Ac                            | t 2003   |  |  |  |
| Application received date:                      | 1 July 2021                                                                                                                                                                                                                                                                                                                                                                                                                                                                                               |                                                  |          |  |  |  |
| Applicant:                                      | The Blind Phoenix Ltd                                                                                                                                                                                                                                                                                                                                                                                                                                                                                     |                                                  |          |  |  |  |
| Premises:                                       | Wands & Wizard Explore                                                                                                                                                                                                                                                                                                                                                                                                                                                                                    | atorium                                          |          |  |  |  |
| Premises address:                               | 26 Greek Street<br>London                                                                                                                                                                                                                                                                                                                                                                                                                                                                                 | Ward:                                            | West End |  |  |  |
|                                                 | W1D 5DE                                                                                                                                                                                                                                                                                                                                                                                                                                                                                                   | Cumulative<br>Impact Area:                       | West End |  |  |  |
|                                                 |                                                                                                                                                                                                                                                                                                                                                                                                                                                                                                           | Special<br>Consideration<br>Zone:                | None     |  |  |  |
| Premises description:<br>Variation description: | The premises currently or providing magical and the                                                                                                                                                                                                                                                                                                                                                                                                                                                       | perate as a retail sho<br>eatrical entertainment |          |  |  |  |
|                                                 | <ul> <li>This application seeks the following:</li> <li>To regularise changes to the authorised layout of the premises as shown on the plans attached at Appendix 1.</li> <li>To add the basement and third floor to the licensable area.</li> <li>To amend condition 17 and 26</li> <li>To add three new conditions</li> <li>To add the retail sale of alcohol for consumption off the premises until 11pm Monday to Saturday and 10.30pm on Sundays, subject to the following new condition:</li> </ul> |                                                  |          |  |  |  |
|                                                 | premises shall be restricted to sealed containers only, except<br>for alcohol consumed at appropriately authorised outside tables<br>and chairs which shall be served by waiter or waitress service,<br>served only to a person seated.                                                                                                                                                                                                                                                                   |                                                  |          |  |  |  |
| Premises licence history:                       | The premises has had the benefit of a premises licence since 2014. The current premises licence (21/06019/LIPT) can be viewed at <b>Appendix 3</b> of this report along with the premises history.                                                                                                                                                                                                                                                                                                        |                                                  |          |  |  |  |
| Applicant submissions:                          | There are no submission                                                                                                                                                                                                                                                                                                                                                                                                                                                                                   | is from the applicant.                           |          |  |  |  |
| Applicant amendments:                           | None                                                                                                                                                                                                                                                                                                                                                                                                                                                                                                      |                                                  |          |  |  |  |

| 1-C | Layout alteration                                                                                                   |
|-----|---------------------------------------------------------------------------------------------------------------------|
| •   | To regularise changes to the authorised layout of the premises as shown on the plans attached at <b>Appendix 1.</b> |
| •   | To add the basement and third floor to the licensable area.                                                         |