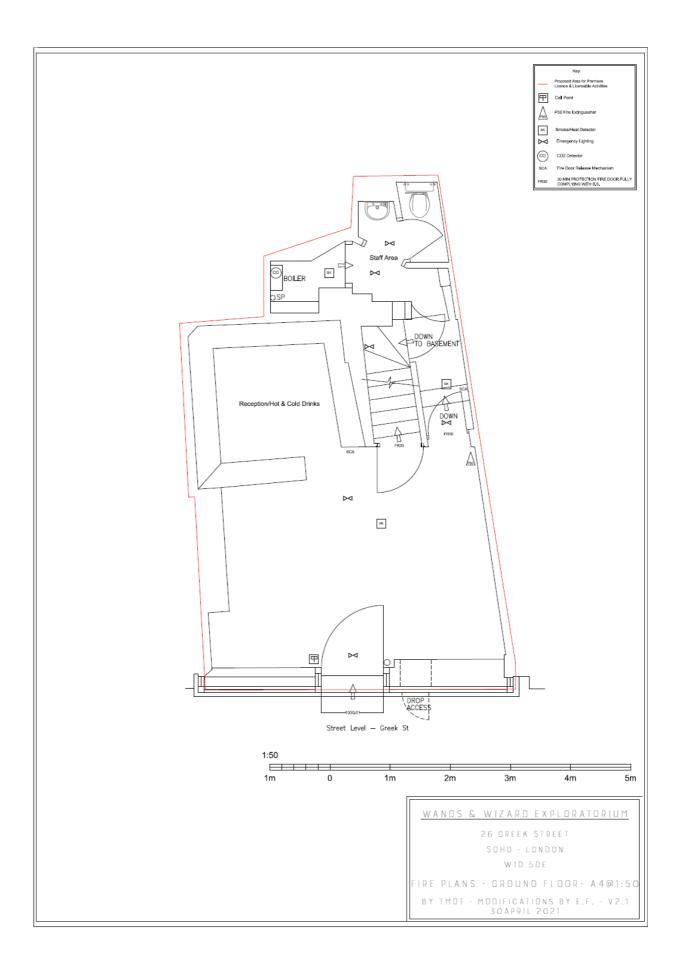

# 1. Application

| 1-A Applicant and premi                         | ses                                                                                                                                                                                                                                                                                                                                                                                                                                                                                                       |                                                  |          |  |  |  |
|-------------------------------------------------|-----------------------------------------------------------------------------------------------------------------------------------------------------------------------------------------------------------------------------------------------------------------------------------------------------------------------------------------------------------------------------------------------------------------------------------------------------------------------------------------------------------|--------------------------------------------------|----------|--|--|--|
| Application Type:                               | Variation of a Premises L                                                                                                                                                                                                                                                                                                                                                                                                                                                                                 | Licence, Licensing Ac                            | t 2003   |  |  |  |
| Application received date:                      | 1 July 2021                                                                                                                                                                                                                                                                                                                                                                                                                                                                                               |                                                  |          |  |  |  |
| Applicant:                                      | The Blind Phoenix Ltd                                                                                                                                                                                                                                                                                                                                                                                                                                                                                     |                                                  |          |  |  |  |
| Premises:                                       | Wands & Wizard Explore                                                                                                                                                                                                                                                                                                                                                                                                                                                                                    | atorium                                          |          |  |  |  |
| Premises address:                               | 26 Greek Street<br>London                                                                                                                                                                                                                                                                                                                                                                                                                                                                                 | Ward:                                            | West End |  |  |  |
|                                                 | W1D 5DE                                                                                                                                                                                                                                                                                                                                                                                                                                                                                                   | Cumulative<br>Impact Area:                       | West End |  |  |  |
|                                                 |                                                                                                                                                                                                                                                                                                                                                                                                                                                                                                           | Special<br>Consideration<br>Zone:                | None     |  |  |  |
| Premises description:<br>Variation description: | The premises currently or providing magical and the                                                                                                                                                                                                                                                                                                                                                                                                                                                       | perate as a retail sho<br>eatrical entertainment |          |  |  |  |
|                                                 | <ul> <li>This application seeks the following:</li> <li>To regularise changes to the authorised layout of the premises as shown on the plans attached at Appendix 1.</li> <li>To add the basement and third floor to the licensable area.</li> <li>To amend condition 17 and 26</li> <li>To add three new conditions</li> <li>To add the retail sale of alcohol for consumption off the premises until 11pm Monday to Saturday and 10.30pm on Sundays, subject to the following new condition:</li> </ul> |                                                  |          |  |  |  |
|                                                 | premises shall be restricted to sealed containers only, except<br>for alcohol consumed at appropriately authorised outside tables<br>and chairs which shall be served by waiter or waitress service,<br>served only to a person seated.                                                                                                                                                                                                                                                                   |                                                  |          |  |  |  |
| Premises licence history:                       | The premises has had the benefit of a premises licence since 2014. The current premises licence (21/06019/LIPT) can be viewed at <b>Appendix 3</b> of this report along with the premises history.                                                                                                                                                                                                                                                                                                        |                                                  |          |  |  |  |
| Applicant submissions:                          | There are no submission                                                                                                                                                                                                                                                                                                                                                                                                                                                                                   | is from the applicant.                           |          |  |  |  |
| Applicant amendments:                           | None                                                                                                                                                                                                                                                                                                                                                                                                                                                                                                      |                                                  |          |  |  |  |

| 1-C | Layout alteration                                                                                                   |
|-----|---------------------------------------------------------------------------------------------------------------------|
| •   | To regularise changes to the authorised layout of the premises as shown on the plans attached at <b>Appendix 1.</b> |
| •   | To add the basement and third floor to the licensable area.                                                         |