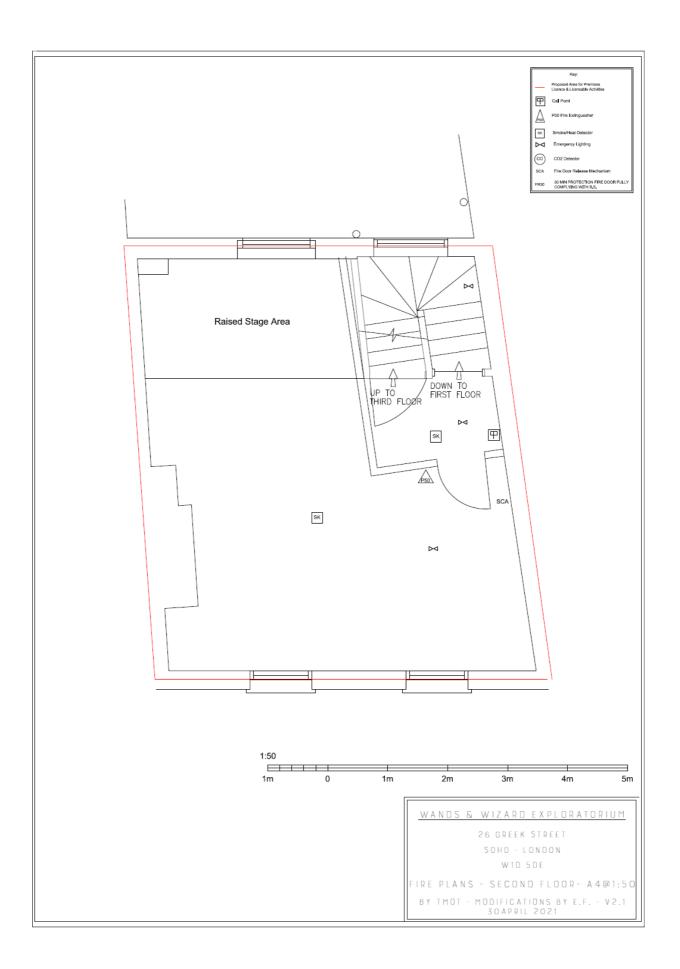

# 1. Application

| 1-A Applicant and premi                         | ses                                                                                                                                                                                                                                                                                                                                                                                                                                                                                                       |                                                  |          |  |  |  |
|-------------------------------------------------|-----------------------------------------------------------------------------------------------------------------------------------------------------------------------------------------------------------------------------------------------------------------------------------------------------------------------------------------------------------------------------------------------------------------------------------------------------------------------------------------------------------|--------------------------------------------------|----------|--|--|--|
| Application Type:                               | Variation of a Premises L                                                                                                                                                                                                                                                                                                                                                                                                                                                                                 | Licence, Licensing Ac                            | t 2003   |  |  |  |
| Application received date:                      | 1 July 2021                                                                                                                                                                                                                                                                                                                                                                                                                                                                                               |                                                  |          |  |  |  |
| Applicant:                                      | The Blind Phoenix Ltd                                                                                                                                                                                                                                                                                                                                                                                                                                                                                     |                                                  |          |  |  |  |
| Premises:                                       | Wands & Wizard Explore                                                                                                                                                                                                                                                                                                                                                                                                                                                                                    | atorium                                          |          |  |  |  |
| Premises address:                               | 26 Greek Street<br>London                                                                                                                                                                                                                                                                                                                                                                                                                                                                                 | Ward:                                            | West End |  |  |  |
|                                                 | W1D 5DE                                                                                                                                                                                                                                                                                                                                                                                                                                                                                                   | Cumulative<br>Impact Area:                       | West End |  |  |  |
|                                                 |                                                                                                                                                                                                                                                                                                                                                                                                                                                                                                           | Special<br>Consideration<br>Zone:                | None     |  |  |  |
| Premises description:<br>Variation description: | The premises currently or providing magical and the                                                                                                                                                                                                                                                                                                                                                                                                                                                       | perate as a retail sho<br>eatrical entertainment |          |  |  |  |
|                                                 | <ul> <li>This application seeks the following:</li> <li>To regularise changes to the authorised layout of the premises as shown on the plans attached at Appendix 1.</li> <li>To add the basement and third floor to the licensable area.</li> <li>To amend condition 17 and 26</li> <li>To add three new conditions</li> <li>To add the retail sale of alcohol for consumption off the premises until 11pm Monday to Saturday and 10.30pm on Sundays, subject to the following new condition:</li> </ul> |                                                  |          |  |  |  |
|                                                 | premises shall be restricted to sealed containers only, except<br>for alcohol consumed at appropriately authorised outside tables<br>and chairs which shall be served by waiter or waitress service,<br>served only to a person seated.                                                                                                                                                                                                                                                                   |                                                  |          |  |  |  |
| Premises licence history:                       | The premises has had the benefit of a premises licence since 2014. The current premises licence (21/06019/LIPT) can be viewed at <b>Appendix 3</b> of this report along with the premises history.                                                                                                                                                                                                                                                                                                        |                                                  |          |  |  |  |
| Applicant submissions:                          | There are no submission                                                                                                                                                                                                                                                                                                                                                                                                                                                                                   | is from the applicant.                           |          |  |  |  |
| Applicant amendments:                           | None                                                                                                                                                                                                                                                                                                                                                                                                                                                                                                      |                                                  |          |  |  |  |

| 1-C | Layout alteration                                                                                                   |
|-----|---------------------------------------------------------------------------------------------------------------------|
| •   | To regularise changes to the authorised layout of the premises as shown on the plans attached at <b>Appendix 1.</b> |
| •   | To add the basement and third floor to the licensable area.                                                         |